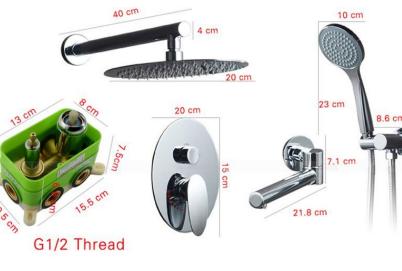

## WALL-MOUNT RAINFALL SHOWER SET WITH HANDSHOWER & TUB SPOUT SPECIFICATIONS

- **Bath**Select —

All dimensions and specifications are nominal and may vary. Use actual products for accuracy in critical situations.