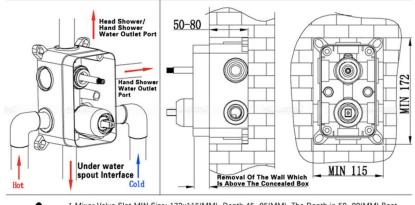

## In-Wall Three Functions Shower Installation

.Mixer Valve Slot MIN Size: 172x115(MM), Depth 45–85(MM), The Depth in 50–80(MM) Best. Note:Depth Size is the Size Which Had Tiled The Wall, If Mounted On the Wall Embryos Please teserve The Right Ceramic Tiles Thickness.) .Pay More Attention When Connecting The Pipe, Left Side Should Be Hot water, Right Side s Cold Water. .After Testing The Water, Confirm No Leakage,Then Could Bury The Pipe And mbedded Box With Cement.