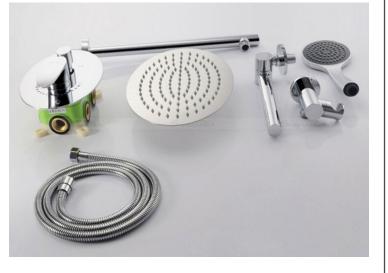

## WALL-MOUNT RAINFALL SHOWER SET WITH HANDSHOWER & TUB SPOUT SPECIFICATIONS

- **Bath**Select —